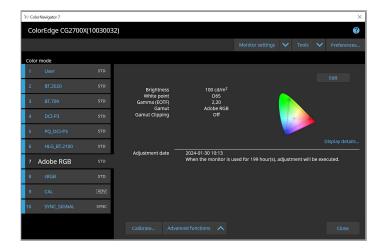

# EIZO ColorNavigator or Quick Color Match?

Which software is the right choice for your workflow?

### ColorNavigator

ColorNavigator is a monitor adjustment software – a professional programme that gives you numerous configuration options for the hardware calibration of ColorEdge monitors. ColorNavigator allows you to make complex adjustments and is easy to use, even for beginners. The settings of the image editing software or the printer do not affect ColorNavigator.