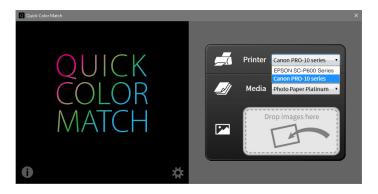

With Quick Color Match, all you need to do is select the paper and the software makes the necessary adjustments to the colour management settings, allowing you to quickly and easily match the monitor display and printout with each other.

#### **Quick Color Match**

Quick Color Match makes all the necessary adjustments to the colour management settings in the image editing workflow for home printing. It allows users – including the ones who are relatively new to colour management – to quickly and easily match the monitor display and printout with each other. Quick Color Match also offers a feature for regularly calibrating the monitor.