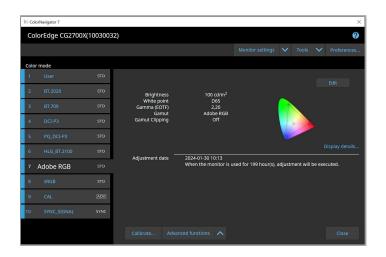

### ColorNavigator

ColorNavigator is a monitor adjustment software – a professional programme that gives you numerous configuration options for the hardware calibration of ColorEdge monitors. ColorNavigator allows you to make complex adjustments and is easy to use, even for beginners. The settings of the image editing software or the printer do not affect ColorNavigator.