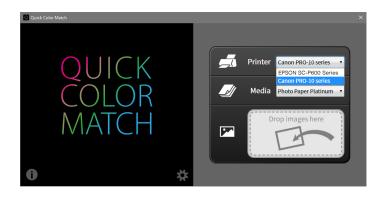

With Quick Color Match, all you need to do is select the paper and the software makes the necessary adjustments to the colour management settings, allowing you to quickly and easily match the monitor display and printout with each other.

#### **Quick Color Match**

Quick Color Match makes all the necessary adjustments to the colour management settings in the image editing workflow for home printing. It allows users - including the ones who are relatively new to colour management - to quickly and easily match the monitor display and printout with each other. Quick Color Match also offers a feature for regularly calibrating the monitor.