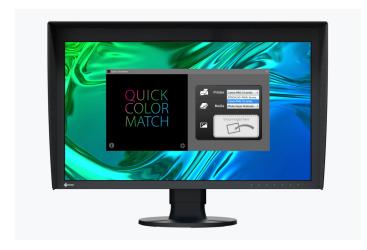

## **Quick Color Match**

You can use Quick Color Match by dragging and dropping to make the necessary adjustments to monitor, software, and print settings. This allows you to quickly and easily match the monitor display and printout with each other.

With Quick Color Match, all you need to do is select the paper and the software makes the necessary adjustments to the colour management settings, allowing you to quickly and easily match the monitor display and printout with each other.